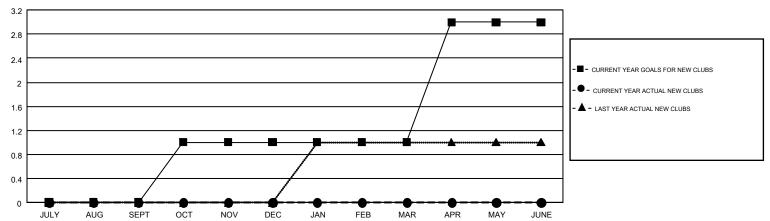

## GMT MONTHLY MEMBERSHIP PROGRESS REPORT

Multiple District 17

Results as of: 2/28/2017 **LOCATION: KANSAS** 

GMT CA 1

| Clubs         |               |             |               | Members               |                                                                |                                                              |                                                    |  |
|---------------|---------------|-------------|---------------|-----------------------|----------------------------------------------------------------|--------------------------------------------------------------|----------------------------------------------------|--|
|               | RESULTS FOR   | R 2016-2017 |               | RESULTS FOR 2016-2017 |                                                                |                                                              |                                                    |  |
| QUARTER       | NEW CLUB GOAL | NEW CLUBS   | DROPPED CLUBS | QUARTER               | NEW MEMBER GROWTH<br>NET GOAL (not reinstated<br>or transfers) | NEW MEMBER<br>GROWTH ACTUAL (not<br>reinstated or transfers) | DROPPED<br>MEMBERS ACTUAL<br>(including transfers) |  |
| JULY/AUG/SEPT | 0             | 0           | 1             | JULY/AUG/SEPT         | -10                                                            | 103                                                          | 165                                                |  |
| OCT/NOV/DEC   | 1             | 0           | 1             | OCT/NOV/DEC           | 55                                                             | 122                                                          | 170                                                |  |
| JAN/FEB/MAR   | 0             | 0           | 0             | JAN/FEB/MAR           | 25                                                             | 80                                                           | 92                                                 |  |
| APR/MAY/JUNE  | 2             | 0           | 0             | APR/MAY/JUNE          | 36                                                             | 0                                                            | 0                                                  |  |

## GOALS AND ACTUAL NEW CLUBS CUMULATIVE

| DROPPED CLUBS: 2  DROPPED MEMBERS |     | 118 CLUBS OF 245 ADDED 1 OR MORE  NEW MEMBERS  MALE  FEMALI |                                 | 3,749 (73.12%)<br>1,378 (26.88%) |       |
|-----------------------------------|-----|-------------------------------------------------------------|---------------------------------|----------------------------------|-------|
| DECEASED                          | 65  | CLICK HERE FOR CUMULATIVE                                   | TOTAL FAMILY UNIT MEMBERS       |                                  | 1,025 |
| CLUB CANCELLED                    | 18  | MEMBERSHIP DATA                                             |                                 |                                  |       |
| OTHER                             | 344 |                                                             | FAMILY MEMBERS PAYING HALF DUES |                                  | 521   |
| TOTAL                             | 427 |                                                             | DOLG                            |                                  |       |