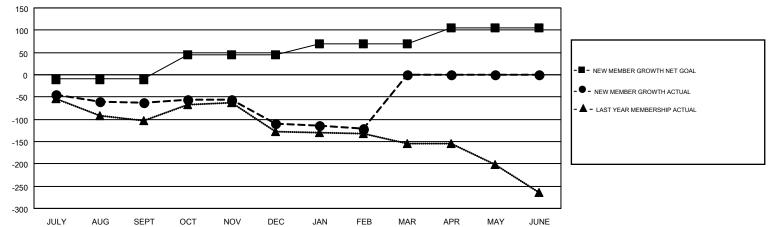

## GMT MONTHLY MEMBERSHIP PROGRESS REPORT

Multiple District 17

Results as of: 2/28/2017 **LOCATION: KANSAS** 

GMT CA 1

| Clubs         |               |             |               | Members               |                                                                |                                                              |                                                    |  |
|---------------|---------------|-------------|---------------|-----------------------|----------------------------------------------------------------|--------------------------------------------------------------|----------------------------------------------------|--|
|               | RESULTS FOR   | R 2016-2017 |               | RESULTS FOR 2016-2017 |                                                                |                                                              |                                                    |  |
| QUARTER       | NEW CLUB GOAL | NEW CLUBS   | DROPPED CLUBS | QUARTER               | NEW MEMBER GROWTH<br>NET GOAL (not reinstated<br>or transfers) | NEW MEMBER<br>GROWTH ACTUAL (not<br>reinstated or transfers) | DROPPED<br>MEMBERS ACTUAL<br>(including transfers) |  |
| JULY/AUG/SEPT | 0             | 0           | 1             | JULY/AUG/SEPT         | -10                                                            | 103                                                          | 165                                                |  |
| OCT/NOV/DEC   | 1             | 0           | 1             | OCT/NOV/DEC           | 55                                                             | 122                                                          | 170                                                |  |
| JAN/FEB/MAR   | 0             | 0           | 0             | JAN/FEB/MAR           | 25                                                             | 80                                                           | 92                                                 |  |
| APR/MAY/JUNE  | 2             | 0           | 0             | APR/MAY/JUNE          | 36                                                             | 0                                                            | 0                                                  |  |